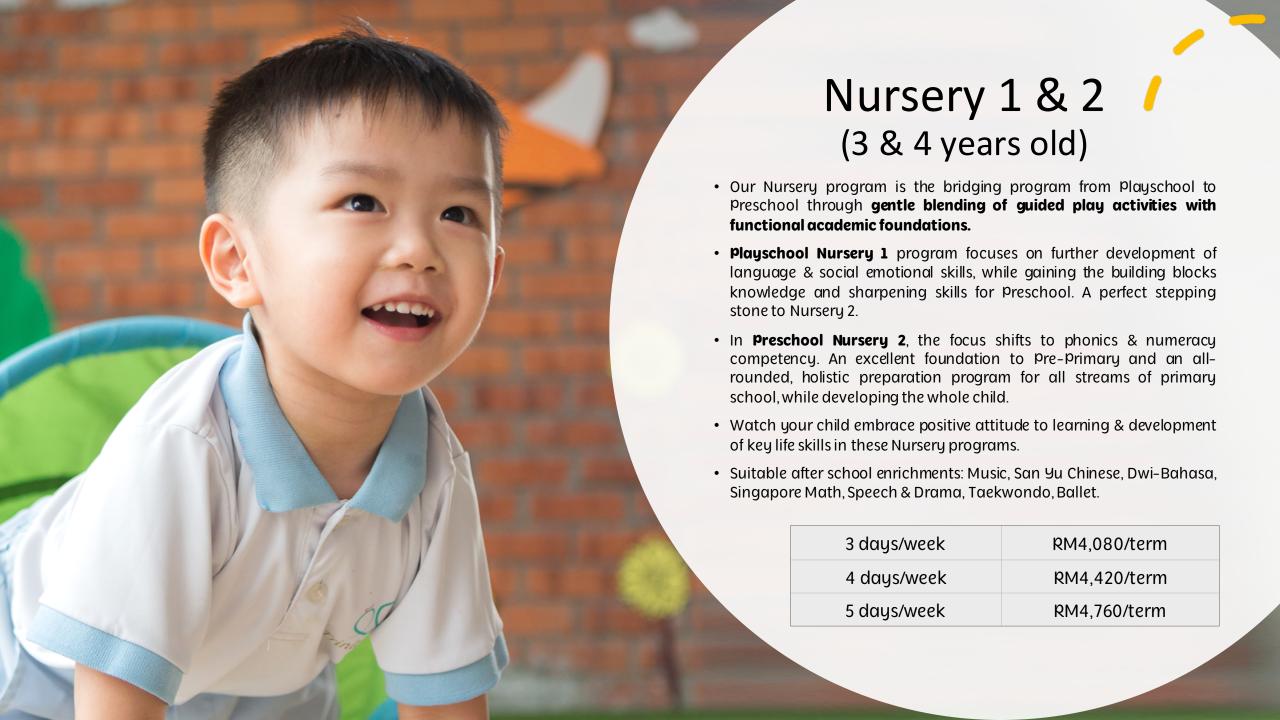

## 2022 Fees – Core Programs (KL)

TERMLY (every 3 months, 4 terms in a year)

|                                                                                           | 3 days   | 4 days   | 5 days   |
|-------------------------------------------------------------------------------------------|----------|----------|----------|
| Infant Care (2 to 17 months old)                                                          | -        | -        | RM 7,880 |
| Toddler (18 months to 2.5 years old)                                                      | RM 4,275 | RM 4,740 | RM 5,200 |
| N1 & N2 (3 & 4 years old)                                                                 | RM 4,080 | RM 4,420 | RM 4,760 |
| Pre-Primary K1 & K2 + 3pm Extension program - San Yu Chinese and Dwi-Bahasa as first lang | RM 7,210 |          |          |
| K1 & K2 program (8am to 12pm)                                                             | RM 5,100 |          |          |
| Lunch-only                                                                                | RM 780   |          |          |
| Daycare 3pm (with lunch)                                                                  | RM 1,180 |          |          |
| Daycare 6.30pm (with lunch)                                                               | RM 2,550 |          |          |
| for those on Pre-Primary K1 & K2 + 3pm Ext                                                | RM 1,095 |          |          |
| Covid Relief Early Payment Rebate CRR (availab                                            | 7%       |          |          |
| Early Payment Rebate                                                                      | 5%       |          |          |